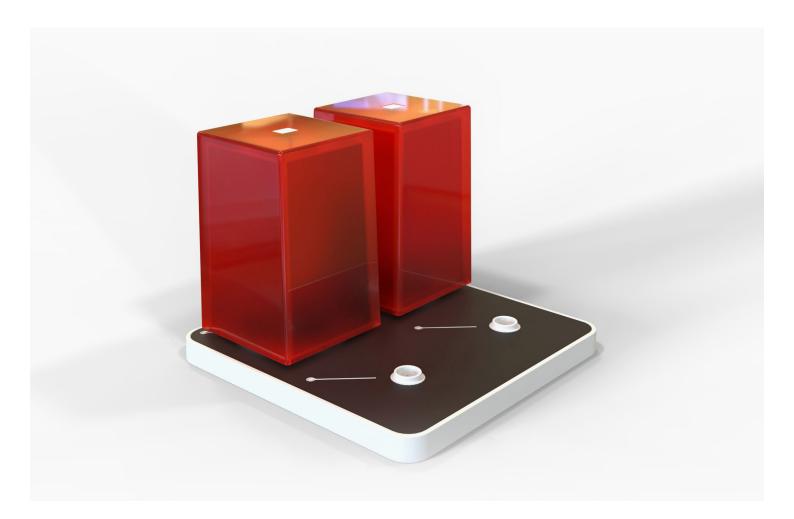

## **SMALL TRAY**

4 Lamps Capacity

Small Tray 4 Lamps Capacity

## **SMALL TRAY - Technical Description**

Ideal for home or commerical users with multiple cordless lamp, this small tray can recharge up to 4 Cordless Lamps at one time.

Durable Polycarbonate moulding provides a stable platform with 4 docking points each with LED charge indication.

Featuring 'Quick Turn Off', the lamp will automatically turn off when placed on the dock on the Recharging Trays.

Dimensions W 260mm x D 260mm x H 26mm

(101/4") x (101/4") x (1")

Weight 3 kg / 7 lb

Material Polycarbonate (Body) Aluminium (Base)