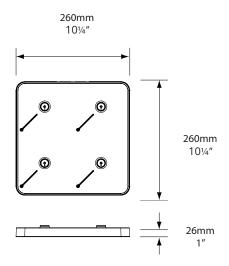

Featuring 'Quick Turn Off', the lamp will automatically turn off when placed on the dock on the Recharging Trays.

Dimensions W 260mm x D 260mm x H 26mm

(101/4") x (101/4") x (1")

Weight 3 kg / 7 lb

Material Polycarbonate (Body) Aluminium (Base)