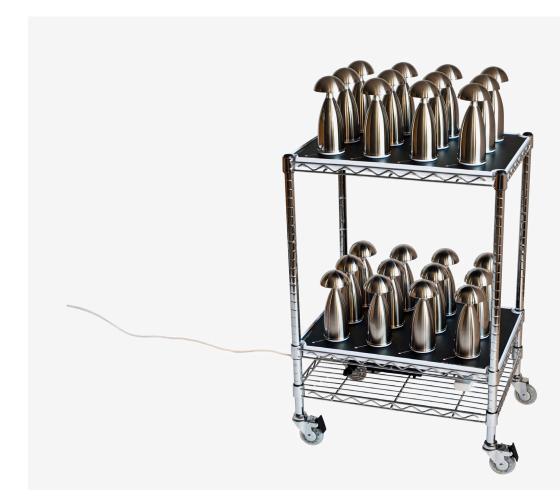

## **SMALL RECHARGING STATION**

24 Lamps Capacity

**Small Recharging Station** 24 Lamps Capacity

## **SMALL RECHARGING STATION - Technical Description**

Recharging and storage platform for up to 24 Lamps housed within a 2 tier stainless steel trolley fully assembled with one power plug formains connection.

Durable polycarbonate moulding provides a stable platform with 24 docking points each with LED charge indication.

Featuring 'Quick Turn Off', the lamp will automatically turn off when placed on the dock on the Recharging Trays.