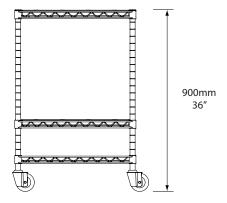

Dimensions W 610mm x D 450mm x H 900mm

(24") x (18") x (36")

Weight 19 kg / 42 lb

Material Polycarbonate (Recharging Tray)

Plated Steel (Trolley Frame)

Input: 100-240V 50Hz - 60Hz 1.8A Switch Mode **Power Supply** 