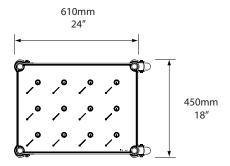

Durable polycarbonate moulding provides a stable platform with 24 docking points each with LED charge indication.

Featuring 'Quick Turn Off', the lamp will automatically turn off when placed on the dock on the Recharging Trays.

Dimensions W 610mm x D 450mm x H 900mm

(24") x (18") x (36")

Weight 19 kg / 42 lb

Material Polycarbonate (Recharging Tray)

Plated Steel (Trolley Frame)

Input: 100-240V 50Hz - 60Hz 1.8A Switch Mode **Power Supply** 