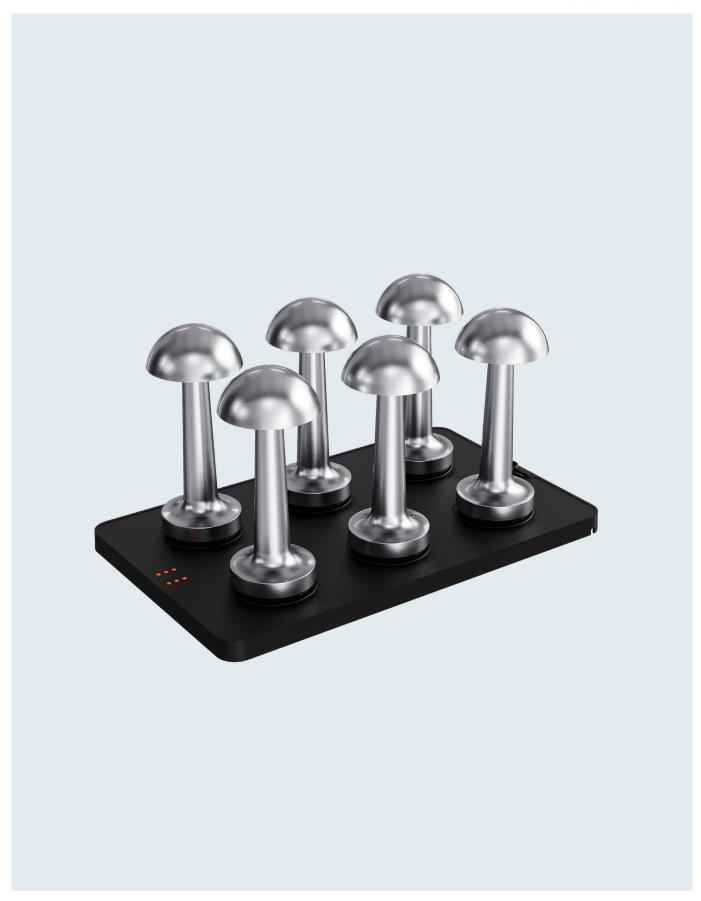

# N1 Charging Tray - 6 Lamps

NI CHARGING TRAY PRODUCT INFORMATION

Recharging tray for up to 6 lamps complete with one 65-watt power supply unit.

Durable 75% post-consumer recycled polycarbonate moulding provides a stable platform with 6 docking points each with LED charge indication.

Featuring 'Quick Turn Off', the lamp will automatically turn off when placed on the dock on the Recharging Trays.

#### KEY DETAILS

| DESIGN BY             | James Perry, Gabriel Tam                                                                                                                 |
|-----------------------|------------------------------------------------------------------------------------------------------------------------------------------|
| YEAR OF DESIGN        | 2024                                                                                                                                     |
| MATERIAL              | 75% Post-Consumer Recycled<br>Polycarbonate                                                                                              |
| DIMENSIONS            | W 440 x D 270 x H 26.5mm                                                                                                                 |
|                       | W 17.32in x D 10.63in x H 1.04in                                                                                                         |
| WEIGHT                | 1460g                                                                                                                                    |
| IP RATING             | IP40                                                                                                                                     |
| POWER                 | Input: 100V-240V 50Hz-60Hz 1.5A                                                                                                          |
|                       | Output: DC 24V 2.7A 64.8W                                                                                                                |
| APPROVALS & STANDARDS | RCM, CE, UL / FCC, IC, VCCI                                                                                                              |
| POWER SOURCE          | 100V–240V switch-mode electronic power<br>supply. Approved for worldwide usage<br>supplied with appropriate mains electric<br>plug type. |
| COUNTRY OF ORIGIN     | Sydney, Australia                                                                                                                        |