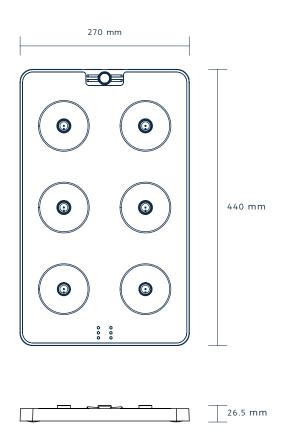

#### KEY DETAILS

| DESIGN BY             | James Perry, Gabriel Tam                                                                                                                 |
|-----------------------|------------------------------------------------------------------------------------------------------------------------------------------|
| YEAR OF DESIGN        | 2024                                                                                                                                     |
| MATERIAL              | 75% Post-Consumer Recycled<br>Polycarbonate                                                                                              |
| DIMENSIONS            | W 440 x D 270 x H 26.5mm                                                                                                                 |
|                       | W 17.32in x D 10.63in x H 1.04in                                                                                                         |
| WEIGHT                | 1460g                                                                                                                                    |
| IP RATING             | IP40                                                                                                                                     |
| POWER                 | Input: 100V-240V 50Hz-60Hz 1.5A                                                                                                          |
|                       | Output: DC 24V 2.7A 64.8W                                                                                                                |
| APPROVALS & STANDARDS | RCM, CE, UL / FCC, IC, VCCI                                                                                                              |
| POWER SOURCE          | 100V–240V switch-mode electronic power<br>supply. Approved for worldwide usage<br>supplied with appropriate mains electric<br>plug type. |
| COUNTRY OF ORIGIN     | Sydney, Australia                                                                                                                        |