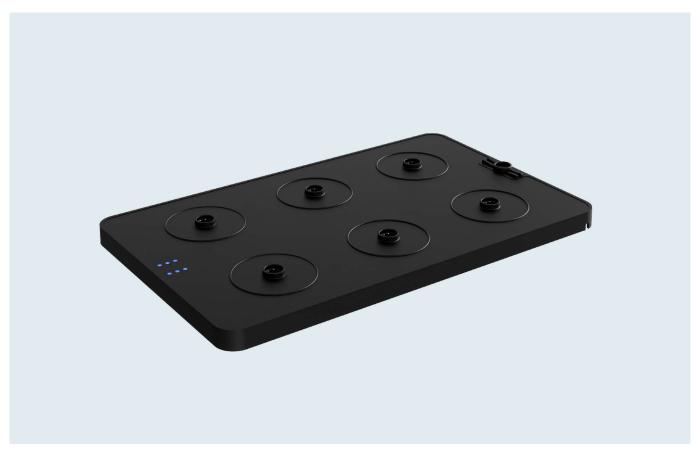

# N1 Charging Tray - 6 Lamps

NI CHARGING TRAY PRODUCT INFORMATION

Recharging tray for up to 6 lamps complete with one 65-watt power supply unit.

Durable 75% post-consumer recycled polycarbonate moulding provides a stable platform with 6 docking points each with LED charge indication.

Featuring 'Quick Turn Off', the lamp will automatically turn off when placed on the dock on the Recharging Trays.

#### KEY DETAILS

| DESIGN BY             | James Perry, Gabriel Tam                                                                                                                 |
|-----------------------|------------------------------------------------------------------------------------------------------------------------------------------|
| YEAR OF DESIGN        | 2024                                                                                                                                     |
| MATERIAL              | 75% Post-Consumer Recycled<br>Polycarbonate                                                                                              |
| DIMENSIONS            | W 440 x D 270 x H 26.5mm                                                                                                                 |
|                       | W 17.32in x D 10.63in x H 1.04in                                                                                                         |
| WEIGHT                | 1460g                                                                                                                                    |
| IP RATING             | IP40                                                                                                                                     |
| POWER                 | Input: 100V-240V 50Hz-60Hz 1.5A                                                                                                          |
|                       | Output: DC 24V 2.7A 64.8W                                                                                                                |
| APPROVALS & STANDARDS | RCM, CE, UL / FCC, IC, VCCI                                                                                                              |
| POWER SOURCE          | 100V–240V switch-mode electronic power<br>supply. Approved for worldwide usage<br>supplied with appropriate mains electric<br>plug type. |
| COUNTRY OF ORIGIN     | Sydney, Australia                                                                                                                        |