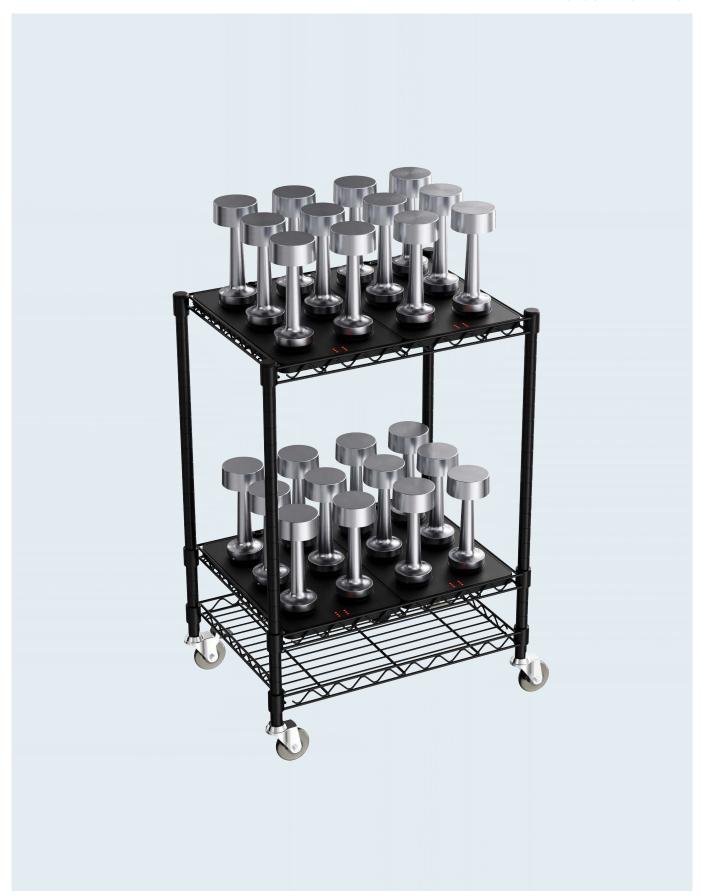

# N1 Charging Station - 24 Lamps

Recharging and storage platform for up to 24 lamps housed within a 2 tier powder-coated stainless steel trolley fully assembled with one power plug for mains connection.

Durable 75% post-consumer recycled plastic is used for the moulding to provide a stable platform with 24 docking points each with LED charge indication.

Featuring 'Quick Turn Off', the lamp will automatically turn off when placed on the dock on the recharging trays.