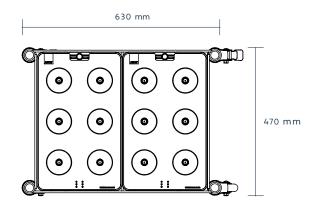

#### KEY DETAILS

| DESIGN BY             | James Perry, Gabriel Tam                                                                                                                 |
|-----------------------|------------------------------------------------------------------------------------------------------------------------------------------|
| YEAR OF DESIGN        | 2024                                                                                                                                     |
| MATERIAL              | 75% Post-Consumer Recycled<br>Polycarbonate (Recharging tray)                                                                            |
|                       | Black powder-coated steel (Frame)                                                                                                        |
| DIMENSIONS            | W 630 x D 470 x H 895mm                                                                                                                  |
|                       | W 24.80in x D 18.50in x H 35.23in                                                                                                        |
| WEIGHT                | 18.8kg                                                                                                                                   |
| IP RATING             | IP40                                                                                                                                     |
| POWER                 | Input: 100V-240V 50Hz-60Hz 1.5A                                                                                                          |
|                       | Output: DC 24V 2.7A 64.8W                                                                                                                |
|                       | 4 power supply unit per charging station                                                                                                 |
| APPROVALS & STANDARDS | RCM, CE, UL / FCC, IC, VCCI                                                                                                              |
| POWER SOURCE          | 100V-240V switch-mode electronic power<br>supply. Approved for worldwide usage<br>supplied with appropriate mains electric<br>plug type. |
| COUNTRY OF ORIGIN     | Sydney, Australia                                                                                                                        |
|                       |                                                                                                                                          |