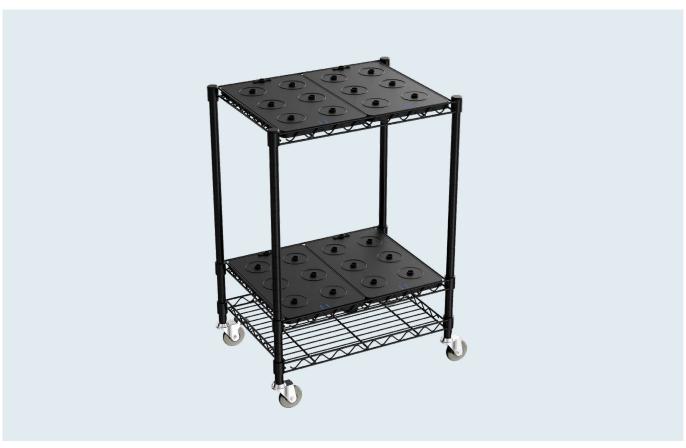

# N1 Charging Station - 24 Lamps

Recharging and storage platform for up to 24 lamps housed within a 2 tier powder-coated stainless steel trolley fully assembled with one power plug for mains connection.

Durable 75% post-consumer recycled plastic is used for the moulding to provide a stable platform with 24 docking points each with LED charge indication.

Featuring 'Quick Turn Off', the lamp will automatically turn off when placed on the dock on the recharging trays.

#### KEY DETAILS

| DESIGN BY             | James Perry, Gabriel Tam                                                                                                                 |
|-----------------------|------------------------------------------------------------------------------------------------------------------------------------------|
| YEAR OF DESIGN        | 2024                                                                                                                                     |
| MATERIAL              | 75% Post-Consumer Recycled<br>Polycarbonate (Recharging tray)                                                                            |
|                       | Black powder-coated steel (Frame)                                                                                                        |
| DIMENSIONS            | W 630 x D 470 x H 895mm                                                                                                                  |
|                       | W 24.80in x D 18.50in x H 35.23in                                                                                                        |
| WEIGHT                | 18.8kg                                                                                                                                   |
| IP RATING             | IP40                                                                                                                                     |
| POWER                 | Input: 100V-240V 50Hz-60Hz 1.5A                                                                                                          |
|                       | Output: DC 24V 2.7A 64.8W                                                                                                                |
|                       | 4 power supply unit per charging station                                                                                                 |
| APPROVALS & STANDARDS | RCM, CE, UL / FCC, IC, VCCI                                                                                                              |
| POWER SOURCE          | 100V-240V switch-mode electronic power<br>supply. Approved for worldwide usage<br>supplied with appropriate mains electric<br>plug type. |
| COUNTRY OF ORIGIN     | Sydney, Australia                                                                                                                        |
|                       |                                                                                                                                          |