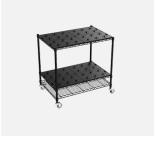

# N1 Charging Station - 24 Lamps

Recharging and storage platform for up to 24 lamps housed within a 2 tier powder-coated stainless steel trolley fully assembled with one power plug for mains connection.

Durable 75% post-consumer recycled plastic is used for the moulding to provide a stable platform with 24 docking points each with LED charge indication.

Featuring 'Quick Turn Off', the lamp will automatically turn off when placed on the dock on the recharging trays.

#### KEY DETAILS

| DESIGN BY             | James Perry, Gabriel Tam                                                                                                                 |
|-----------------------|------------------------------------------------------------------------------------------------------------------------------------------|
| YEAR OF DESIGN        | 2024                                                                                                                                     |
| MATERIAL              | 75% Post-Consumer Recycled<br>Polycarbonate (Recharging tray)                                                                            |
|                       | Black powder-coated steel (Frame)                                                                                                        |
| DIMENSIONS            | W 630 x D 470 x H 895mm                                                                                                                  |
|                       | W 24.80in x D 18.50in x H 35.23in                                                                                                        |
| WEIGHT                | 18.8kg                                                                                                                                   |
| IP RATING             | IP40                                                                                                                                     |
| POWER                 | Input: 100V-240V 50Hz-60Hz 1.5A                                                                                                          |
|                       | Output: DC 24V 2.7A 64.8W                                                                                                                |
|                       | 4 power supply unit per charging station                                                                                                 |
| APPROVALS & STANDARDS | RCM, CE, UL / FCC, IC, VCCI                                                                                                              |
| POWER SOURCE          | 100V-240V switch-mode electronic power<br>supply. Approved for worldwide usage<br>supplied with appropriate mains electric<br>plug type. |
| COUNTRY OF ORIGIN     | Sydney, Australia                                                                                                                        |
|                       |                                                                                                                                          |