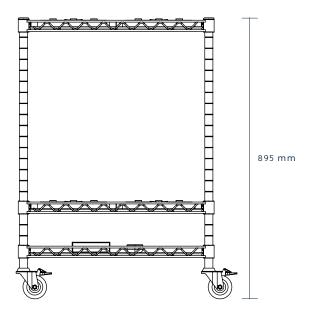

#### KEY DETAILS

| DESIGN BY             | James Perry, Gabriel Tam                                                                                                                 |
|-----------------------|------------------------------------------------------------------------------------------------------------------------------------------|
| YEAR OF DESIGN        | 2024                                                                                                                                     |
| MATERIAL              | 75% Post-Consumer Recycled<br>Polycarbonate (Recharging tray)                                                                            |
|                       | Black powder-coated steel (Frame)                                                                                                        |
| DIMENSIONS            | W 630 x D 470 x H 895mm                                                                                                                  |
|                       | W 24.80in x D 18.50in x H 35.23in                                                                                                        |
| WEIGHT                | 18.8kg                                                                                                                                   |
| IP RATING             | IP40                                                                                                                                     |
| POWER                 | Input: 100V-240V 50Hz-60Hz 1.5A                                                                                                          |
|                       | Output: DC 24V 2.7A 64.8W                                                                                                                |
|                       | 4 power supply unit per charging station                                                                                                 |
| APPROVALS & STANDARDS | RCM, CE, UL / FCC, IC, VCCI                                                                                                              |
| POWER SOURCE          | 100V-240V switch-mode electronic power<br>supply. Approved for worldwide usage<br>supplied with appropriate mains electric<br>plug type. |
| COUNTRY OF ORIGIN     | Sydney, Australia                                                                                                                        |
|                       |                                                                                                                                          |