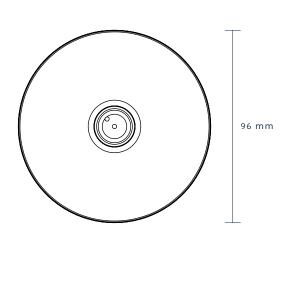

### KEY DETAILS

| DESIGN BY             | James Perry, Gabriel Tam                                                                                                                 |
|-----------------------|------------------------------------------------------------------------------------------------------------------------------------------|
| YEAR OF DESIGN        | 2024                                                                                                                                     |
| MATERIAL              | 75% Post-Consumer Recycled<br>Polycarbonate                                                                                              |
| DIMENSIONS            | Ø 96mm x H 16.5mm / Ø 3.78in x H 0.65in                                                                                                  |
| WEIGHT                | 260g                                                                                                                                     |
| IP RATING             | IP40                                                                                                                                     |
| POWER                 | Input: 100V-240V 50Hz-60Hz 0.3A<br>Output: DC 24V 0.63A 15.12W                                                                           |
| APPROVALS & STANDARDS | RCM, CE, UL / FCC, IC, VCCI                                                                                                              |
| POWER SOURCE          | 100V–240V switch-mode electronic power<br>supply. Approved for worldwide usage<br>supplied with appropriate mains electric<br>plug type. |
| COUNTRY OF ORIGIN     | Sydney, Australia                                                                                                                        |