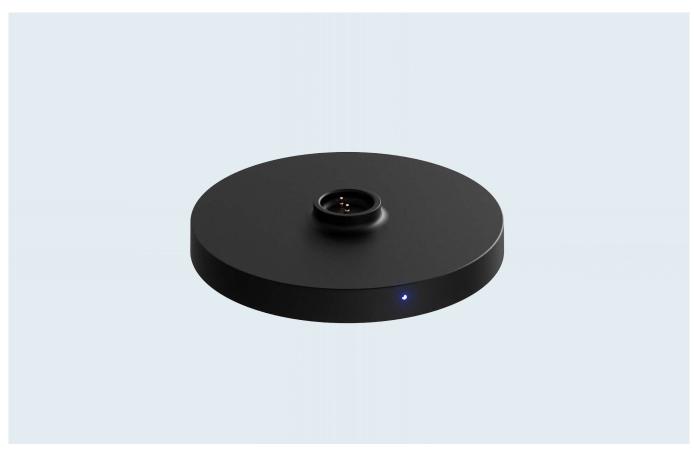

# N1 Charging Base

NI CHARGING BASE PRODUCT INFORMATION

The N1 charging base conveniently holds and charges your lamp. It includes a 15-watt power supply unit for efficient charging. The base is made from 75% recycled plastic, making it an eco-friendly choice. It features a discrete charge status indicator, and for added convenience, the lamp automatically turns off when placed on the dock.

### KEY DETAILS

| DESIGN BY             | James Perry, Gabriel Tam                                                                                                                 |
|-----------------------|------------------------------------------------------------------------------------------------------------------------------------------|
| YEAR OF DESIGN        | 2024                                                                                                                                     |
| MATERIAL              | 75% Post-Consumer Recycled<br>Polycarbonate                                                                                              |
| DIMENSIONS            | Ø 96mm x H 16.5mm / Ø 3.78in x H 0.65in                                                                                                  |
| WEIGHT                | 260g                                                                                                                                     |
| IP RATING             | IP40                                                                                                                                     |
| POWER                 | Input: 100V-240V 50Hz-60Hz 0.3A<br>Output: DC 24V 0.63A 15.12W                                                                           |
| APPROVALS & STANDARDS | RCM, CE, UL / FCC, IC, VCCI                                                                                                              |
| POWER SOURCE          | 100V–240V switch-mode electronic power<br>supply. Approved for worldwide usage<br>supplied with appropriate mains electric<br>plug type. |
| COUNTRY OF ORIGIN     | Sydney, Australia                                                                                                                        |

#### RECHARGING OPTIONS

N1 Charging Station (24 lamps)

N1 Charging Station (36 lamps)

N1 Charging Station (48 lamps)

N1 Charging Tray (6 lamps)

N1 Charging Base