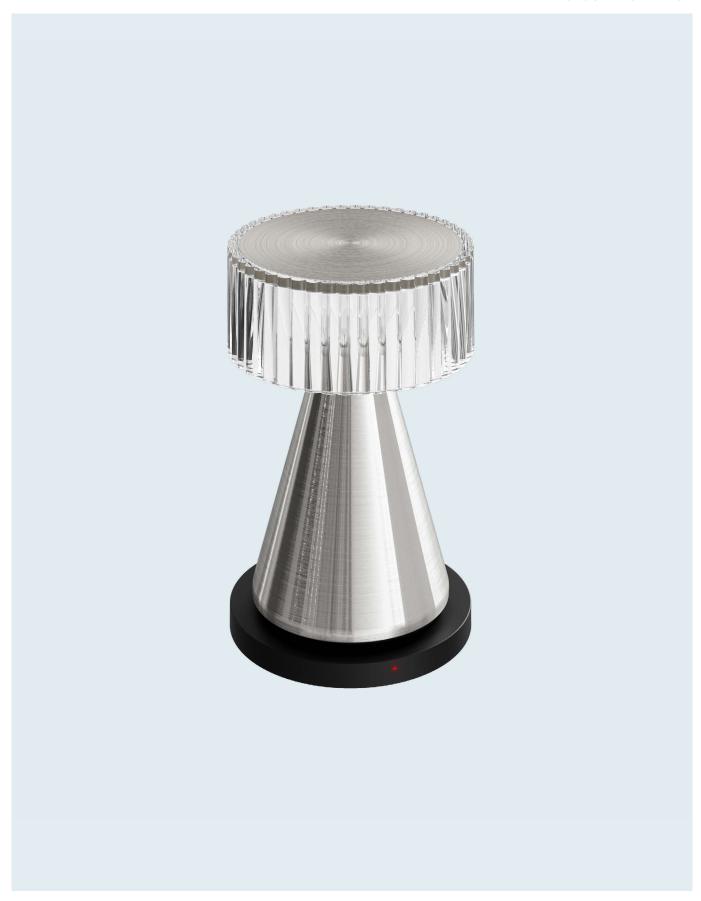

# N1 Charging Base

NI CHARGING BASE PRODUCT INFORMATION

The N1 charging base conveniently holds and charges your lamp. It includes a 15-watt power supply unit for efficient charging. The base is made from 75% recycled plastic, making it an eco-friendly choice. It features a discrete charge status indicator, and for added convenience, the lamp automatically turns off when placed on the dock.

### KEY DETAILS

| DESIGN BY             | James Perry, Gabriel Tam                                                                                                                 |
|-----------------------|------------------------------------------------------------------------------------------------------------------------------------------|
| YEAR OF DESIGN        | 2024                                                                                                                                     |
| MATERIAL              | 75% Post-Consumer Recycled<br>Polycarbonate                                                                                              |
| DIMENSIONS            | Ø 96mm x H 16.5mm / Ø 3.78in x H 0.65in                                                                                                  |
| WEIGHT                | 260g                                                                                                                                     |
| IP RATING             | IP40                                                                                                                                     |
| POWER                 | Input: 100V-240V 50Hz-60Hz 0.3A<br>Output: DC 24V 0.63A 15.12W                                                                           |
| APPROVALS & STANDARDS | RCM, CE, UL / FCC, IC, VCCI                                                                                                              |
| POWER SOURCE          | 100V–240V switch-mode electronic power<br>supply. Approved for worldwide usage<br>supplied with appropriate mains electric<br>plug type. |
| COUNTRY OF ORIGIN     | Sydney, Australia                                                                                                                        |