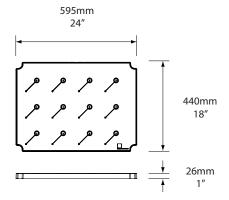

## **LARGE TRAY - Technical Description**

Recharging tray for up to 12 Cordless Lamps complete with one 120W electronic power supply.

Durable Polycarbonate moulding provides a stable platform with 12 docking points each with LED charge indication.

Featuring 'Quick Turn Off', the lamp will automatically turn off when placed on the dock on the Recharging Trays.

Dimensions W 595mm x D 440mm x H 26mm

(24") x (18") x (1")

Weight 3 kg / 7 lb

Material Polycarbonate (Body)