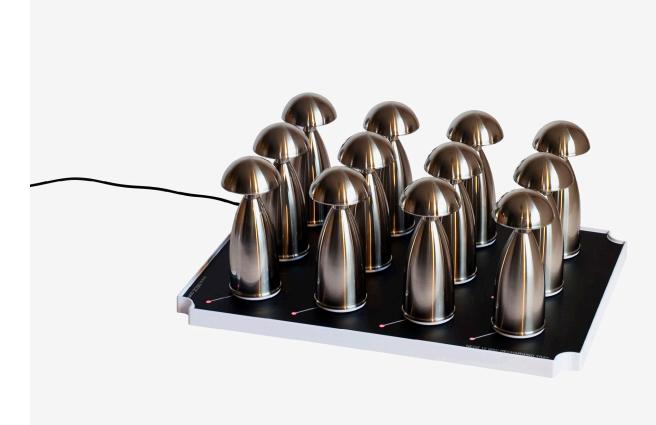

## **LARGE TRAY**

12 Lamps Capacity

5 YEARS INTERNATIONAL WARRANTY DELIVERY

**Large Tray** 12 Lamps Capacity

## **LARGE TRAY - Technical Description**

Recharging tray for up to 12 Cordless Lamps complete with one 120W electronic power supply.

Durable Polycarbonate moulding provides a stable platform with 12 docking points each with LED charge indication.

Featuring 'Quick Turn Off', the lamp will automatically turn off when placed on the dock on the Recharging Trays.

Dimensions W 595mm x D 440mm x H 26mm

(24") x (18") x (1")

Weight 3 kg / 7 lb

Material Polycarbonate (Body)