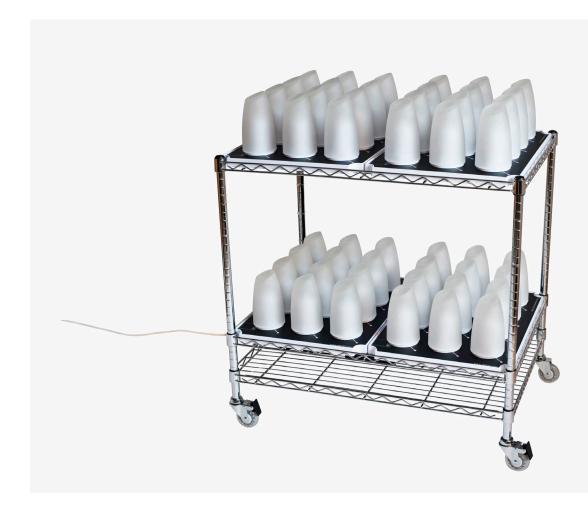

## LARGE RECHARGING STATION

48 Lamps Capacity

**Large Recharging Station** 48 Lamps Capacity

## **LARGE RECHARGING STATION - Technical Description**

Recharging and storage platform for up to 48 Lamps housed within a 2 tier double width stainless steel trolley fully assembled with one power plug for mains connection.

Durable polycarbonate moulding provides a stable platform with 48 docking points each with LED charge indication.

Featuring 'Quick Turn Off', the lamp will automatically turn off when placed on the dock on the Recharging Trays.