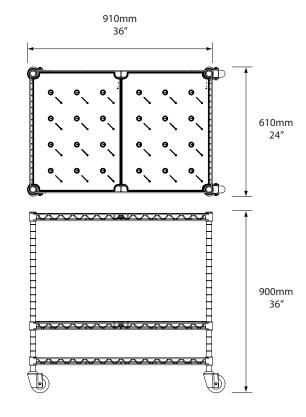

Dimensions W 910mm x D 610mm x H 900mm

(36") x (24") x (36")

Weight 33 kg / 73 lb

Material Polycarbonate (Recharging Tray) Plated Steel (Trolley Frame)

Switch Mode Input: 100-240V 50Hz - 60Hz 1.8A

**Power Supply** Output: DC 15V 8A 120W 4 units per Large Trolley