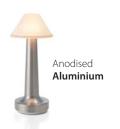

## **COOEE 3** SPECIFICATIONS

Rechargeable battery table lamp with slim durable metal body and an internally ribbed conical diffuser providing soft ambient side and downlight.

Designer Peter Ellis, Tammy Chiew