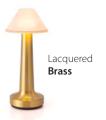

## **COOEE 3** SPECIFICATIONS

Rechargeable battery table lamp with slim durable metal body and an internally ribbed conical diffuser providing soft ambient side and downlight.

Designer Peter Ellis, Tammy Chiew