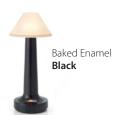

## **COOEE 3** SPECIFICATIONS

Rechargeable battery table lamp with slim durable metal body and an internally ribbed conical diffuser providing soft ambient side and downlight.

Designer Peter Ellis, Tammy Chiew

Year of Design 2013

**IP Rating** IP52

220mm x 97mm Dimensions (8½ ") x (3½")

Weight 0.23 kg / 0.50 lb

Approvals & CE, CSA, C-Tick, FCC,

Standards RoHS Compliant, SASO