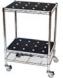

## **Recharging Options**

| Single<br>Base Station<br><b>1 Lamp</b> | Small<br>Recharging Tray<br><b>4 Lamps</b> | Short<br>Recharging Bar<br><b>5 Lamps</b> | Large<br>Recharging Tray<br><b>12 Lamps</b> | Small<br>Recharging Trolley<br><b>24 Lamps</b> | Medium<br>Recharging Trolley<br><b>36 Lamps</b> | Large<br>Recharging Trolley<br><b>48 Lamps</b> |
|-----------------------------------------|--------------------------------------------|-------------------------------------------|---------------------------------------------|------------------------------------------------|-------------------------------------------------|------------------------------------------------|
| 3 3 1                                   |                                            |                                           |                                             |                                                |                                                 |                                                |