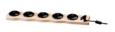

## **Recharging Options**

| Single<br>Base Station<br><b>1 Lamp</b> | Small<br>Recharging Tray<br><b>4 Lamps</b> | Short<br>Recharging Bar<br><b>5 Lamps</b> | Large<br>Recharging Tray<br><b>12 Lamps</b> | Small<br>Recharging Trolley<br><b>24 Lamps</b> | Medium<br>Recharging Trolley<br><b>36 Lamps</b> | Large<br>Recharging Trolley<br><b>48 Lamps</b> |
|-----------------------------------------|--------------------------------------------|-------------------------------------------|---------------------------------------------|------------------------------------------------|-------------------------------------------------|------------------------------------------------|
| 3 3 1                                   |                                            |                                           |                                             |                                                |                                                 |                                                |