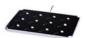

## **Recharging Options**

| Single<br>Base Station<br><b>1 Lamp</b> | Small<br>Recharging Tray<br><b>4 Lamps</b> | Short<br>Recharging Bar<br><b>5 Lamps</b> | Large<br>Recharging Tray<br><b>12 Lamps</b> | Small<br>Recharging Trolley<br><b>24 Lamps</b> | Medium<br>Recharging Trolley<br><b>36 Lamps</b> | Large<br>Recharging Trolley<br><b>48 Lamps</b> |
|-----------------------------------------|--------------------------------------------|-------------------------------------------|---------------------------------------------|------------------------------------------------|-------------------------------------------------|------------------------------------------------|
| 3 3 1                                   |                                            |                                           |                                             |                                                |                                                 |                                                |