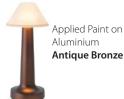

## **COOEE 3** SPECIFICATIONS

Rechargeable battery table lamp with slim durable metal body and an internally ribbed conical diffuser providing soft ambient side and downlight.

Designer Peter Ellis, Tammy Chiew

Year of Design 2013

**IP Rating** IP52

220mm x 97mm Dimensions (8½ ") x (3½")

Weight 0.23 kg / 0.50 lb

Approvals & CE, CSA, C-Tick, FCC,

Standards RoHS Compliant, SASO