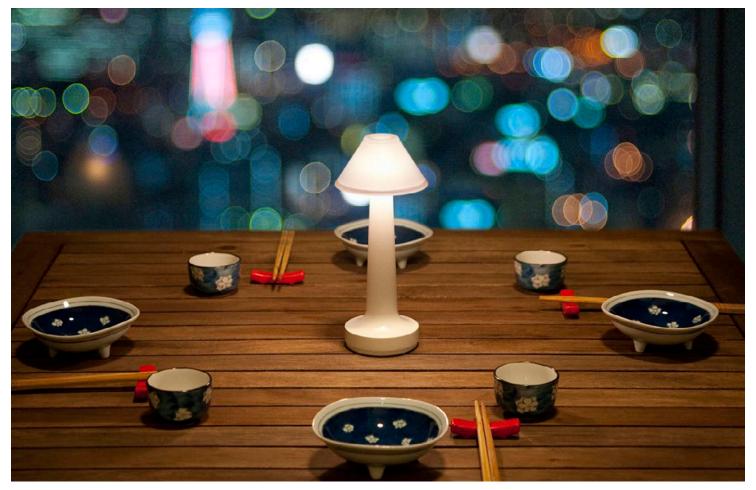

COOEE 3 - COPPER & ANTQIUE BRONZE Trattoria Gran Bocca, Tokyo

COOEE 3 - IVORY Installation