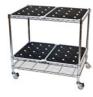

## **Recharging Options**

| Single<br>Base Station<br><b>1 Lamp</b> | Small<br>Recharging Tray<br><b>4 Lamps</b> | Short<br>Recharging Bar<br><b>5 Lamps</b> | Large<br>Recharging Tray<br><b>12 Lamps</b> | Small<br>Recharging Trolley<br><b>24 Lamps</b> | Medium<br>Recharging Trolley<br><b>36 Lamps</b> | Large<br>Recharging Trolley<br><b>48 Lamps</b> |
|-----------------------------------------|--------------------------------------------|-------------------------------------------|---------------------------------------------|------------------------------------------------|-------------------------------------------------|------------------------------------------------|
| 3 3 1                                   |                                            |                                           |                                             |                                                |                                                 |                                                |