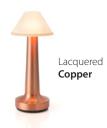

## **COOEE 3** SPECIFICATIONS

Rechargeable battery table lamp with slim durable metal body and an internally ribbed conical diffuser providing soft ambient side and downlight.

Designer Peter Ellis, Tammy Chiew

COOEE 3 - COPPER & ANTQIUE BRONZE Trattoria Gran Bocca, Tokyo

COOEE 3 - IVORY Installation