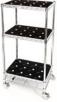

## **Recharging Options**

| Single<br>Base Station<br><b>1 Lamp</b> | Small<br>Recharging Tray<br><b>4 Lamps</b> | Short<br>Recharging Bar<br><b>5 Lamps</b> | Large<br>Recharging Tray<br><b>12 Lamps</b> | Small<br>Recharging Trolley<br><b>24 Lamps</b> | Medium<br>Recharging Trolley<br><b>36 Lamps</b> | Large<br>Recharging Trolley<br><b>48 Lamps</b> |
|-----------------------------------------|--------------------------------------------|-------------------------------------------|---------------------------------------------|------------------------------------------------|-------------------------------------------------|------------------------------------------------|
| 3 3 1                                   |                                            |                                           |                                             |                                                |                                                 |                                                |