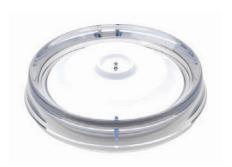

## **GENERAL DESCRIPTION**

Lamps locate on Base Stations for charging with LED charge indication.

Base Station Switching - simply rotate Lamp half a turn for different brightness levels (patented).

Lamps illuminate using mains power when on Base Station.