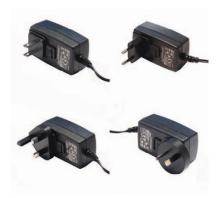

Approvals & CE, CSA, C-Tick, FCC, Standards RoHS Compliant

Main lead / plug Type A - N.American / Japanese 2-pin to specification Type C - European 2-pin

Type C - European 2-pin Type G - British 3-pin Type I - Australian 2/3-pin