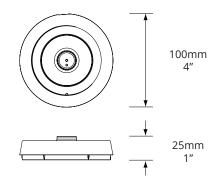

## **TECHNICAL DATA**

Dimensions {Ø100mm x 25mm} x 5 units

{Ø4" x 1"} x 5 units

Weight 0.25 kg / 0.5 lb

Material Polycarbonate

Switch Mode Input: 100-240V 50Hz - 60Hz 0.6A

Power Supply Output: DC 15V 1A 15W